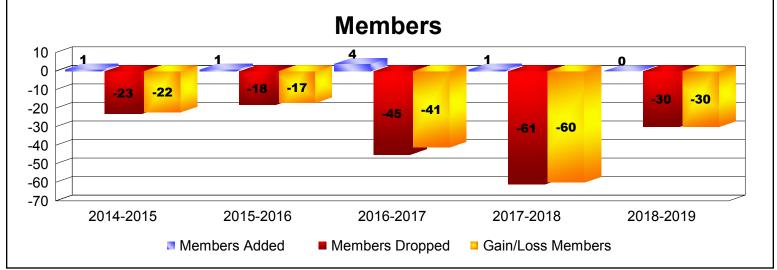

**Disbanded Districts**As of June 2019 Cumulative

| Year      | New<br>Clubs | Dropped<br>Clubs | Gain/<br>Loss<br>Clubs | New<br>Members | Charter<br>Members | Reinstate<br>Members | Transfer<br>Members | Total<br>Member<br>Added | Total<br>Members<br>Dropped | Gain/<br>Loss<br>Members |
|-----------|--------------|------------------|------------------------|----------------|--------------------|----------------------|---------------------|--------------------------|-----------------------------|--------------------------|
| 2014-2015 | 0            | 0                | 0                      | 1              | 0                  | 0                    | 0                   | 1                        | -23                         | -22                      |
| 2015-2016 | 0            | -2               | -2                     | 1              | 0                  | 0                    | 0                   | 1                        | -18                         | -17                      |
| 2016-2017 | 0            | -1               | -1                     | 4              | 0                  | 0                    | 0                   | 4                        | -45                         | -41                      |
| 2017-2018 | 0            | -4               | -4                     | 1              | 0                  | 0                    | 0                   | 1                        | -61                         | -60                      |
| 2018-2019 | 0            | -2               | -2                     | 0              | 0                  | 0                    | 0                   | 0                        | -30                         | -30                      |
| Average   | 0            | -2               | -2                     | 1              | 0                  | 0                    | 0                   | 1                        | -35                         | -34                      |