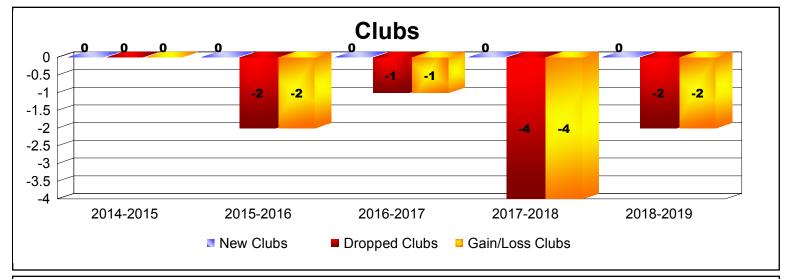

**Disbanded Districts**As of June 2019 Cumulative

| Year      | New<br>Clubs | Dropped<br>Clubs | Gain/<br>Loss<br>Clubs | New<br>Members | Charter<br>Members | Reinstate<br>Members | Transfer<br>Members | Total<br>Member<br>Added | Total<br>Members<br>Dropped | Gain/<br>Loss<br>Members |
|-----------|--------------|------------------|------------------------|----------------|--------------------|----------------------|---------------------|--------------------------|-----------------------------|--------------------------|
| 2014-2015 | 0            | 0                | 0                      | 1              | 0                  | 0                    | 0                   | 1                        | -23                         | -22                      |
| 2015-2016 | 0            | -2               | -2                     | 1              | 0                  | 0                    | 0                   | 1                        | -18                         | -17                      |
| 2016-2017 | 0            | -1               | -1                     | 4              | 0                  | 0                    | 0                   | 4                        | -45                         | -41                      |
| 2017-2018 | 0            | -4               | -4                     | 1              | 0                  | 0                    | 0                   | 1                        | -61                         | -60                      |
| 2018-2019 | 0            | -2               | -2                     | 0              | 0                  | 0                    | 0                   | 0                        | -30                         | -30                      |
| Average   | 0            | -2               | -2                     | 1              | 0                  | 0                    | 0                   | 1                        | -35                         | -34                      |